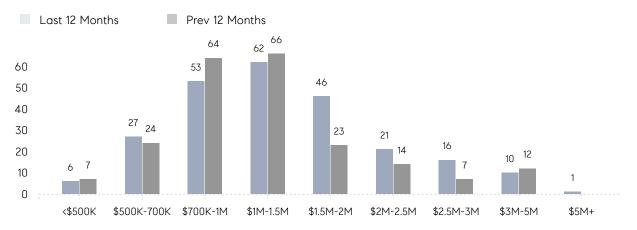

|
|                | AVERAGE SOLD PRICE | \$1,153,083 | \$1,328,214 | -13%     |
|                | # OF CONTRACTS     | 21          | 20          | 5%       |
|                | NEW LISTINGS       | 4           | 11          | -64%     |
| Condo/Co-op/TH | AVERAGE DOM        | 50          | -           | -        |
|                | % OF ASKING PRICE  | 100%        | -           |          |
|                | AVERAGE SOLD PRICE | \$1,059,430 | -           | -        |
|                | # OF CONTRACTS     | 1           | 2           | -50%     |
|                | NEW LISTINGS       | 0           | 0           | 0%       |

UNITS SOLD

\$1.1M \$845K Average

Price

-15%

Median Price

-31%

Decrease From Dec 2020

# Franklin Lakes

#### DECEMBER 2021

#### Monthly Inventory





### Contracts By Price Range

### Listings By Price Range



Compass New Jersey Market Report

COMPASS

 $\sim$   $\sim$   $\sim$   $\sim$   $\sim$ / / / / / / / //// | | | | | / ------

Compass makes no representations or warranties, express or implied, with respect to future market conditions or prices of residential product at the time the subject property or any competitive property is complete and ready for occupancy or with respect to any report, study, finding, recommendation or other information provided by Compass herein. Moreover, no warranty, express or implied, is made or should be assumed regarding the accuracy, adequacy, completeness, legality, reliability, merchantability or fitness for a particular purpose of any information, in part or whole, contained herein. All materi