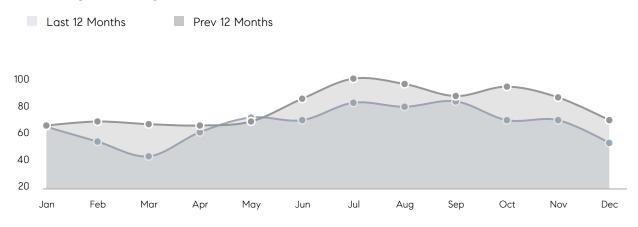

|          |
|                | AVERAGE SOLD PRICE | \$1,153,083 | \$1,328,214 | -13%     |
|                | # OF CONTRACTS     | 21          | 20          | 5%       |
|                | NEW LISTINGS       | 4           | 11          | -64%     |
| Condo/Co-op/TH | AVERAGE DOM        | 50          | -           | -        |
|                | % OF ASKING PRICE  | 100%        | -           |          |
|                | AVERAGE SOLD PRICE | \$1,059,430 | -           | -        |
|                | # OF CONTRACTS     | 1           | 2           | -50%     |
|                | NEW LISTINGS       | 0           | 0           | 0%       |

UNITS SOLD

\$1.1M \$845K Average

Price

-15%

Median Price

-31%

Decrease From Dec 2020

# Franklin Lakes

#### DECEMBER 2021

#### Monthly Inventory





### Contracts By Price Range

### Listings By Price Range



Compass New Jersey Market Report

COMPASS

 $\sim$   $\sim$   $\sim$   $\sim$   $\sim$ / / / / / / / //// | | | | | / ------

Compass makes no representations or warranties, express or implied, with respect to future market conditions or prices of residential product at the time the subject property or any competitive property is complete and ready for occupancy or with respect to any report, study, finding, recommendation or other information provided by Compass herein. Moreover, no warranty, express or implied, is made or should be assumed regarding the accuracy, adequacy, completeness, legality, reliability, merchantability or fitness for a particular purpose of any information, in part or whole, contained herein. All mate